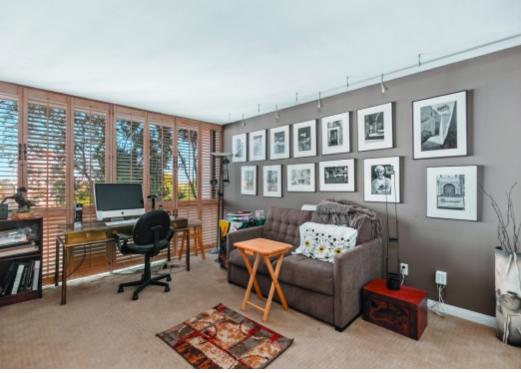

Unit 505, on the coveted SW of the building, is nearly 1,800 square feet, three bedrooms, two baths, exposure on three sides with Balboa Park as your front yard.

This amenities rich complex enjoys a 24/7 attended lobby, beautiful party room with catering kitchen and park facing terrace, well equipped gym, cruise ship quality lending library, extra storage and two terrific guest suites.

Short distances to beaches, dining, theater, museums, the airport and all of San Diego's most desired locations. Don't miss this prestigious Landmark!

TWO EXAMPLES of other "05" units with the same footprint as 505 that have been remodeled to an open floor plan. See more on my Del Prado website.