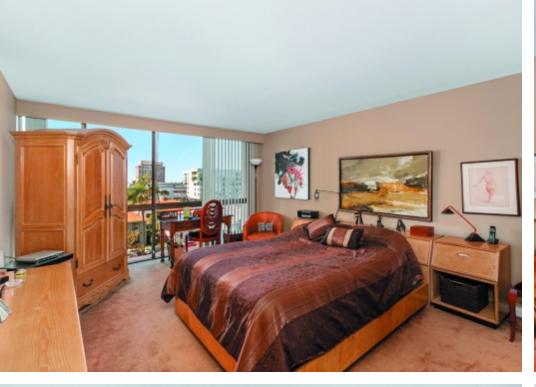

Unit 505, on the coveted SW of the building, is nearly 1,800 square feet, three bedrooms, two baths, exposure on three sides with Balboa Park as your front yard.

This amenities rich complex enjoys a 24/7 attended lobby, beautiful party room with catering kitchen and park facing terrace, well equipped gym, cruise ship quality lending library, extra storage and two terrific guest suites.

Short distances to beaches, dining, theater, museums, the airport and all of San Diego's most desired locations. Don't miss this prestigious Landmark!

TWO EXAMPLES of other "05" units with the same footprint as 505 that have been remodeled to an open floor plan. See more on my Del Prado website.