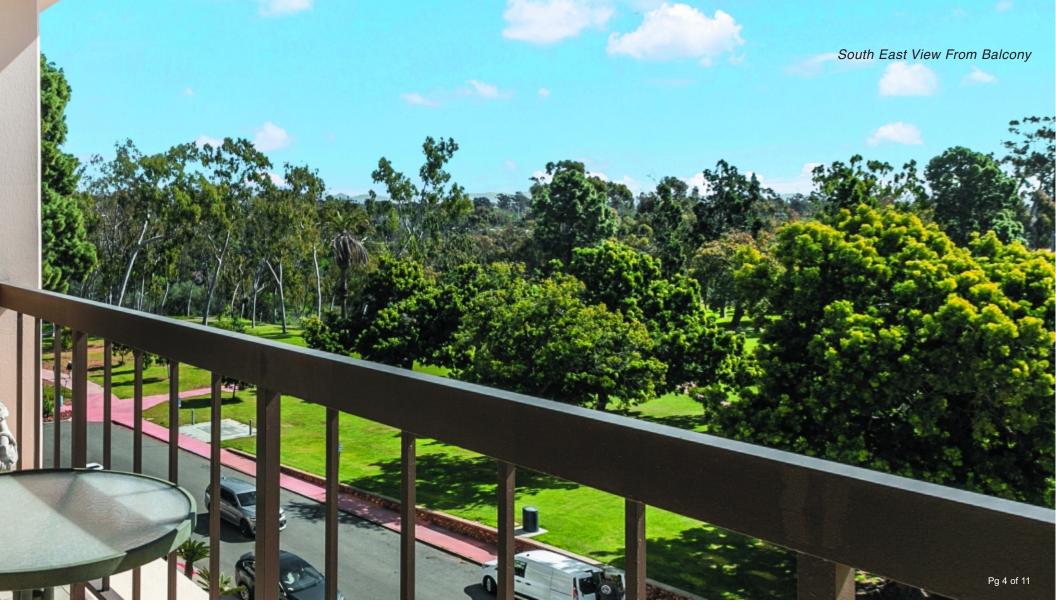

Unit 505, on the coveted SW of the building, is nearly 1,800 square feet, three bedrooms, two baths, exposure on three sides with Balboa Park as your front yard.

This amenities rich complex enjoys a 24/7 attended lobby, beautiful party room with catering kitchen and park facing terrace, well equipped gym, cruise ship quality lending library, extra storage and two terrific guest suites.