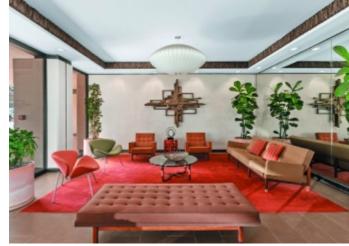

Unit 505, on the coveted SW of the building, is nearly 1,800 square feet, three bedrooms, two baths, exposure on three sides with Balboa Park as your front yard.

This amenities rich complex enjoys a 24/7 attended lobby, beautiful party room with catering kitchen and park facing terrace, well equipped gym, cruise ship quality lending library, extra storage and two terrific guest suites.