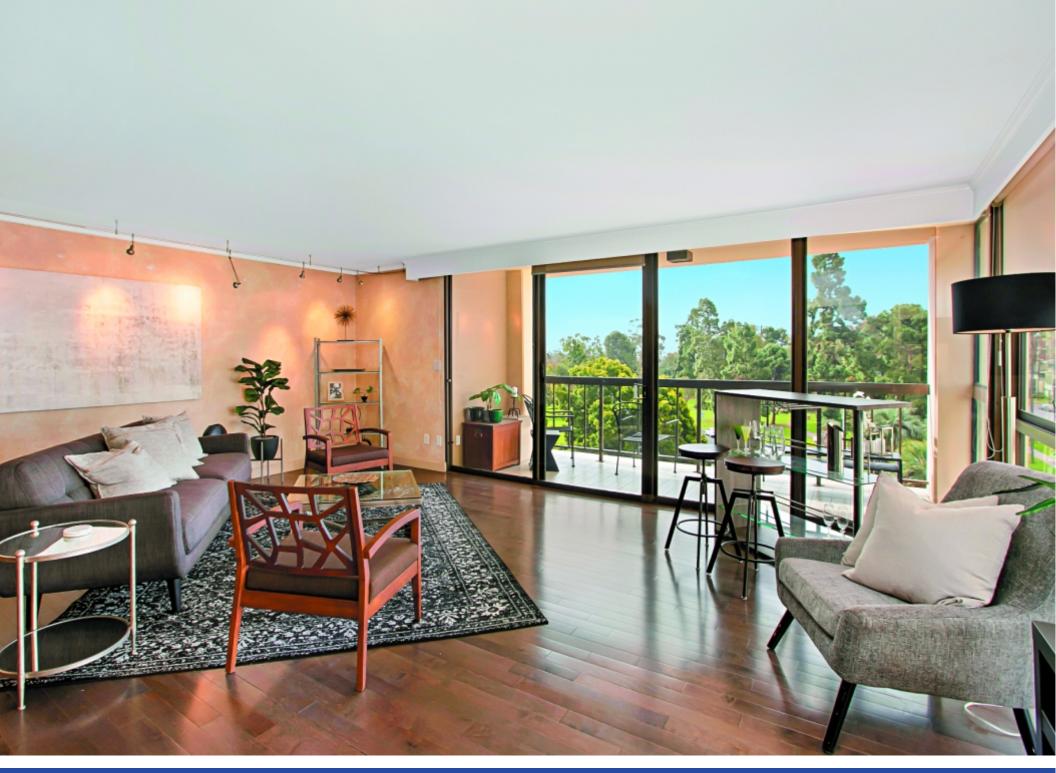

Unit 505, on the coveted SW of the building, is nearly 1,800 square feet, three bedrooms, two baths, exposure on three sides with Balboa Park as your front yard.

This amenities rich complex enjoys a 24/7 attended lobby, beautiful party room with catering kitchen and park facing terrace, well equipped gym, cruise ship quality lending library, extra storage and two terrific guest suites.