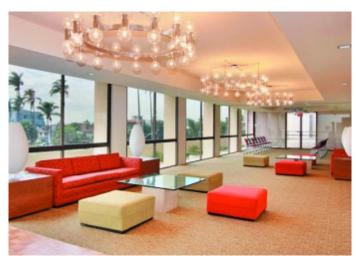

Unit 505, on the coveted SW of the building, is nearly 1,800 square feet, three bedrooms, two baths, exposure on three sides with Balboa Park as your front yard.

This amenities rich complex enjoys a 24/7 attended lobby, beautiful party room with catering kitchen and park facing terrace, well equipped gym, cruise ship quality lending library, extra storage and two terrific guest suites.