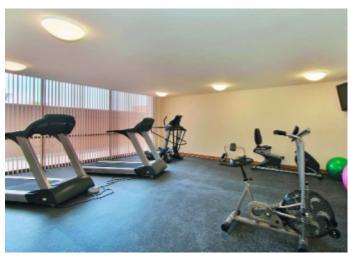

Unit 505, on the coveted SW of the building, is nearly 1,800 square feet, three bedrooms, two baths, exposure on three sides with Balboa Park as your front yard.

This amenities rich complex enjoys a 24/7 attended lobby, beautiful party room with catering kitchen and park facing terrace, well equipped gym, cruise ship quality lending library, extra storage and two terrific guest suites.