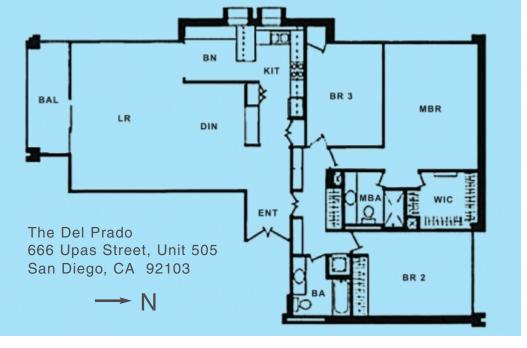

Unit 505, on the coveted SW of the building, is nearly 1,800 square feet, three bedrooms, two baths, exposure on three sides with Balboa Park as your front yard.

This amenities rich complex enjoys a 24/7 attended lobby, beautiful party room with catering kitchen and park facing terrace, well equipped gym, cruise ship quality lending library, extra storage and two terrific guest suites.

### ROOMS INFORMATION

LR: 21 x 20 DIN: combo KIT: 16 x 12 MBR: 18 x 16 BR 2: 15 x 12 BR3: 14 x 8

Prepared by: Jim Greer Information is believed to be reliable, but not guaranteed.