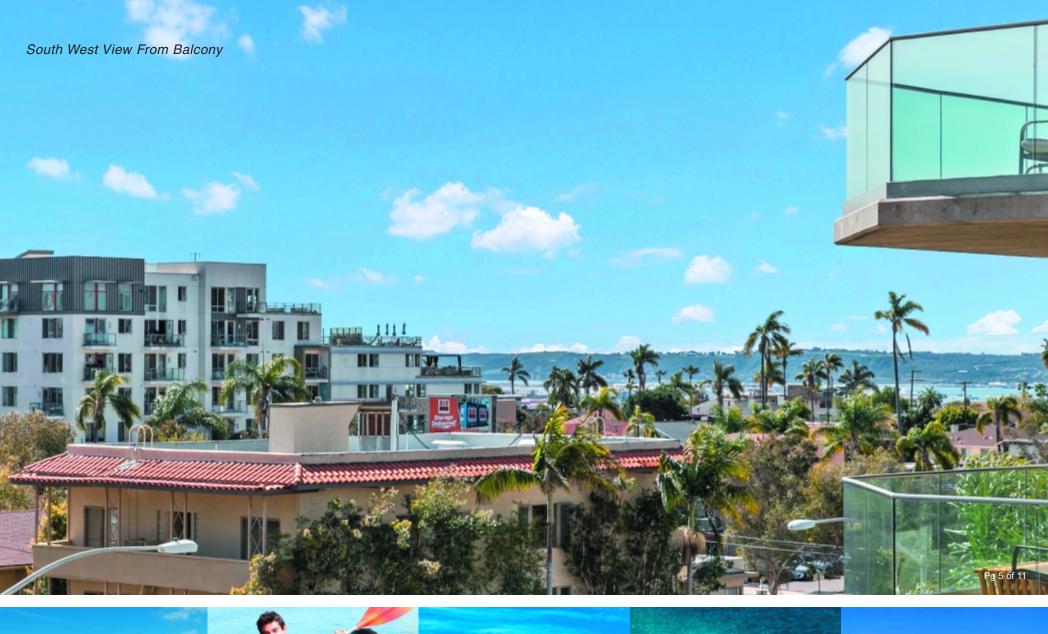

Unit 505, on the coveted SW of the building, is nearly 1,800 square feet, three bedrooms, two baths, exposure on three sides with Balboa Park as your front yard.

This amenities rich complex enjoys a 24/7 attended lobby, beautiful party room with catering kitchen and park facing terrace, well equipped gym, cruise ship quality lending library, extra storage and two terrific guest suites.

Short distances to beaches, dining, theater, museums, the airport and all of San Diego's most desired locations. Don't miss this prestigious Landmark!

TWO EXAMPLES of other "05" units with the same footprint as 505 that have been remodeled to an open floor plan. See more on my Del Prado website.