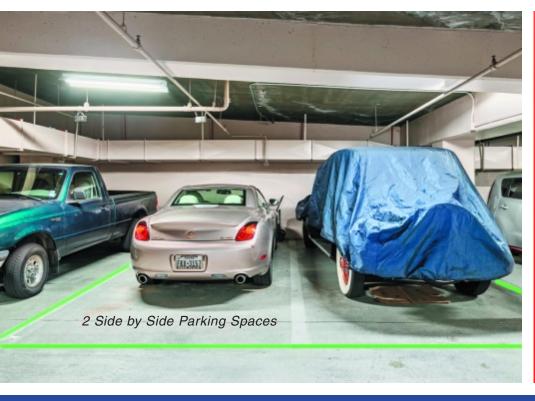

#### **GENERAL INFORMATION**

APN: 452-430-27-09 Year Built: 1973 SF: 1,768 Unit Ent. Level: 5 Lot Size: Common Int. # of Units: 66 Stories: 17 Roof: Composite Exterior: Stucco Cooling:Forced Heat: Forced Parking: 2 Spaces Sewer: Connected Balcony: Covered Floors: Slab Water: Meter on Prop Source of SF: Assessor Record HOA Fee: \$1,185.00 mo. Pets: W/Rest.