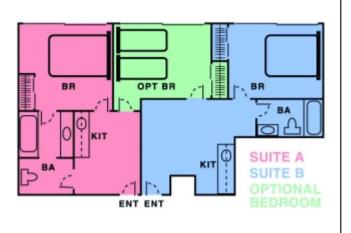

Unit 505, on the coveted SW of the building, is nearly 1,800 square feet, three bedrooms, two baths, exposure on three sides with Balboa Park as your front yard.

This amenities rich complex enjoys a 24/7 attended lobby, beautiful party room with catering kitchen and park facing terrace, well equipped gym, cruise ship quality lending library, extra storage and two terrific guest suites.

Short distances to beaches, dining, theater, museums, the airport and all of San Diego's most desired locations. Don't miss this prestigious Landmark!

TWO EXAMPLES of other "05" units with the same footprint as 505 that have been remodeled to an open floor plan. See more on my Del Prado website.